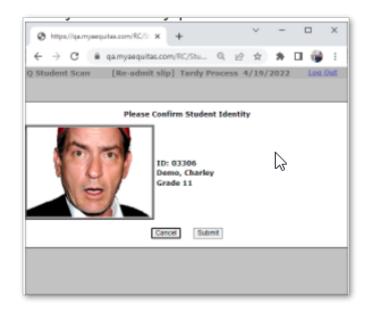

24 |  |
|                             |       |                      |            |  |



#### **Open Enrollment**

| U. S. Air Force                       | •                     |
|---------------------------------------|-----------------------|
| Has the student ever been ex          | xpelled from school?  |
| ● No                                  |                       |
| ○ Yes                                 |                       |
| Has this student ever been <b>ន</b> េ | uspended from school? |
| ● No                                  |                       |
| O Yes                                 |                       |
|                                       |                       |
|                                       |                       |

#### **Student Scan**







## Questions???



#### **Contact Us:**

- Lynn Woodward, Aequitas Solutions <u>lwoodward@myaequitas.com</u>
  - Janell Craig, Oakland Schools
     Janell.Craig@oakland.k12.mi.us
  - Ashley Vuillemot, Wayne RESA VuilleA@RESA.net