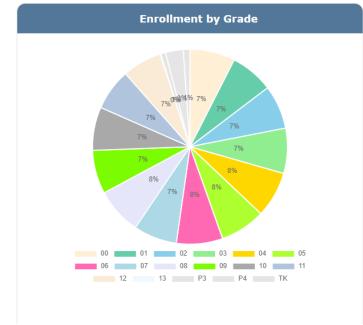

#### Widgets

| S     | tudent En | rollme | nt     |
|-------|-----------|--------|--------|
| Grade | Total     | Male   | Female |
| Р3    | 32        | 21     | 11     |
| P4    | 115       | 62     | 53     |
| TK    | 43        | 19     | 24     |
| 00    | 293       | 163    | 130    |
| 01    | 280       | 132    | 148    |
| 02    | 284       | 130    | 154    |
| 03    | 293       | 164    | 129    |