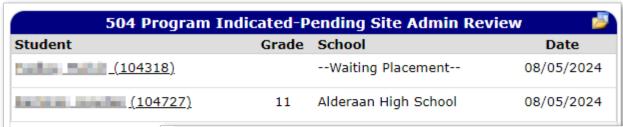

### Widgets

| English Learner - Pending Review 🍠 |       |                      |            |  |  |
|------------------------------------|-------|----------------------|------------|--|--|
| Student                            | Grade | School               | Date       |  |  |
| <u>(106400)</u>                    | 11    | Alderaan High School | 08/05/2024 |  |  |
| <u>(104223)</u>                    | 12    | Alderaan High School | 08/05/2024 |  |  |
| (101908)                           | 12    | Alderaan High School | 08/09/2024 |  |  |