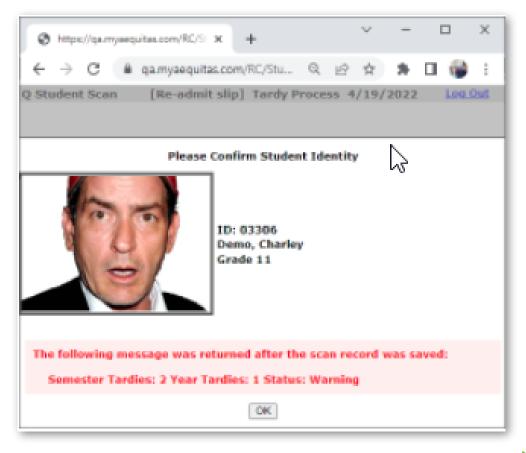

|  |
|                             |       |                      |            |  |



#### **Open Enrollment**

| U. S. Air Force                       | •                     |
|---------------------------------------|-----------------------|
| Has the student ever been ex          | xpelled from school?  |
| ● No                                  |                       |
| ○ Yes                                 |                       |
| Has this student ever been <b>ន</b> េ | uspended from school? |
| ● No                                  |                       |
| O Yes                                 |                       |
|                                       |                       |
|                                       |                       |

#### **Student Scan**







## Questions???



#### **Contact Us:**

- Lynn Woodward, Aequitas Solutions <u>lwoodward@myaequitas.com</u>
  - Janell Craig, Oakland Schools
     Janell.Craig@oakland.k12.mi.us
  - Ashley Vuillemot, Wayne RESA VuilleA@RESA.net