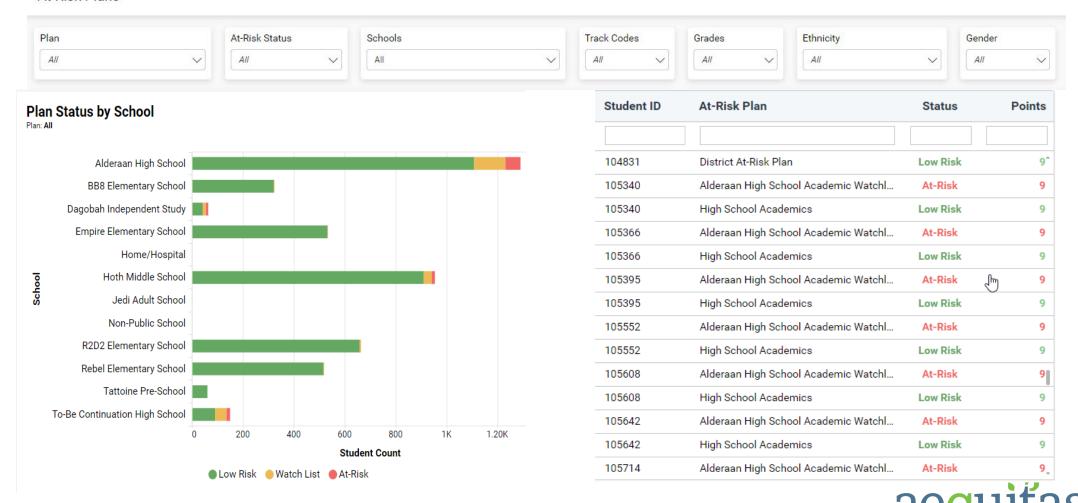

#### At-Risk (Class & Student)

At-Risk Plans Indicators

#### **Q** Analytics

At-Risk Plans